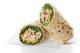

Roasted Wings Tray
Small 40 wings
Large 80 wings

**Grilled Chicken Bundle** 

Chick-fil-A® Nuggets Tray

Small (64 Nuggets, serves 8) Medium (120 Nuggets, serves 15) Large (200 Nuggets, serves 25)

Chick-fil-A® Cool Wrap Tray Small (6 wrap halves, serves 6) Medium (10 wrap halves, serves 10)

#### **Chilled Grilled Chicken Sub Sandwich Tray**

Small (6 sandwich halves, serves 6) Medium (12 sandwich halves, serves 12) Large (16 sandwich halves, serves 16)

Southwest Veggie

Wrap Tray
Small (6 wrap halves, serves 6)
Medium (10 wrap halves, serves 10)
Large (14 wrap halves, serves 14)