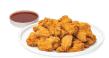

Roasted Wings Tray
Small 40 wings
Large 80 wings

**Grilled Chicken Bundle** 

Chick-fil-A® Nuggets Tray

Small (64 Nuggets, serves 8) Medium (120 Nuggets, serves 15) Large (200 Nuggets, serves 25)

Chick-fil-A® Cool Wrap Tray Small (6 wrap halves, serves 6) Medium (10 wrap halves, serves 10)