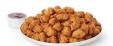

Roasted Wings Tray
Small 40 wings
Large 80 wings

**Grilled Chicken Bundle** 

Chick-fil-A® Nuggets Tray

Small (64 Nuggets, serves 8) Medium (120 Nuggets, serves 15) Large (200 Nuggets, serves 25)

Chick-fil-A® Cool Wrap Tray Small (6 wrap halves, serves 6) Medium (10 wrap halves, serves 10)

Large (14 wrap halves, serves 14)

Chick-n-Strips® Tray

Small (24 Chick-n-Strips®, serves 8) Medium (45 Chick-n-Strips®, serves 15) Large (75 Chick-n-Strips®, serves 25)