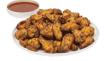

## **Entrée Trays**

**Traditional Bone-In Wings Tray** 

Small 40 wings Large 80 wings

**Traditional Boneless Wings Tray** 

Small 50 wings Large 100 wings

**Smoked Wings Tray** 

Small 40 wings Large 80 wings

Roasted Wings Tray
Small 40 wings
Large 80 wings

**Grilled Chicken Bundle** 

Chick-fil-A® Nuggets Tray

Small (64 Nuggets, serves 8) Medium (120 Nuggets, serves 15) Large (200 Nuggets, serves 25)

Chick-fil-A® Cool Wrap Tray Small (6 wrap halves, serves 6) Medium (10 wrap halves, serves 10)