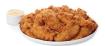

## **Entrée Trays**

**Traditional Bone-In Wings Tray** 

Small 40 wings Large 80 wings

**Traditional Boneless Wings Tray** 

Small 50 wings Large 100 wings

**Smoked Wings Tray** 

Small 40 wings Large 80 wings

Roasted Wings Tray
Small 40 wings
Large 80 wings

**Grilled Chicken Bundle** 

Chick-fil-A® Nuggets Tray

Small (64 Nuggets, serves 8) Medium (120 Nuggets, serves 15) Large (200 Nuggets, serves 25)

Chick-fil-A® Cool Wrap Tray Small (6 wrap halves, serves 6) Medium (10 wrap halves, serves 10)

Large (14 wrap halves, serves 14)

Chick-n-Strips® Tray

Small (24 Chick-n-Strips®, serves 8) Medium (45 Chick-n-Strips®, serves 15) Large (75 Chick-n-Strips®, serves 25)