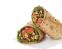

#### **Chilled Grilled Chicken Sub Sandwich Tray**

Small (6 sandwich halves, serves 6) Medium (12 sandwich halves, serves 12) Large (16 sandwich halves, serves 16)

Southwest Veggie

Wrap Tray
Small (6 wrap halves, serves 6)
Medium (10 wrap halves, serves 10)
Large (14 wrap halves, serves 14)